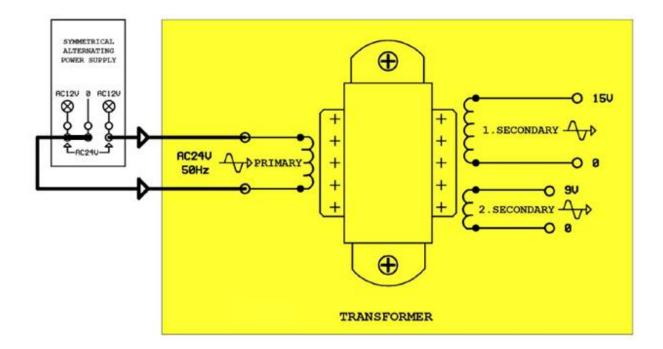

## **EXPERIMENT OBSERVATIONS**

| 1. | Is there an electrical connection between primary and secondary windings of transformer? Measure it with an ohmmeter. Write the result.        |       |       |       |       |     |    |      |      |     |      |     |     |     |    |  |  |     |      |
|----|------------------------------------------------------------------------------------------------------------------------------------------------|-------|-------|-------|-------|-----|----|------|------|-----|------|-----|-----|-----|----|--|--|-----|------|
|    |                                                                                                                                                |       |       |       |       |     |    |      |      |     |      |     |     |     |    |  |  |     |      |
|    | The 6                                                                                                                                          | =     |       |       |       |     |    |      |      |     |      |     |     |     |    |  |  |     | ock. |
| 2. | Connect the osciloscope CH1 to primary and CH2 to the secondar wind Plot the waveform of the voltages connected to ch1 and ch2 of oscilloscope |       |       |       |       |     |    |      |      |     |      |     |     |     |    |  |  |     |      |
|    |                                                                                                                                                | V - I |       |       |       |     |    |      |      |     |      |     |     |     |    |  |  |     |      |
|    |                                                                                                                                                |       |       |       |       |     |    |      |      |     |      |     |     |     |    |  |  | → t |      |
| 3. | Calcu                                                                                                                                          | ulate | and v | write | e the | pri | ma | ry a | nd s | eco | onda | ary | vol | tag | e? |  |  |     |      |
|    |                                                                                                                                                |       |       |       |       |     |    |      |      |     |      |     |     |     |    |  |  |     |      |