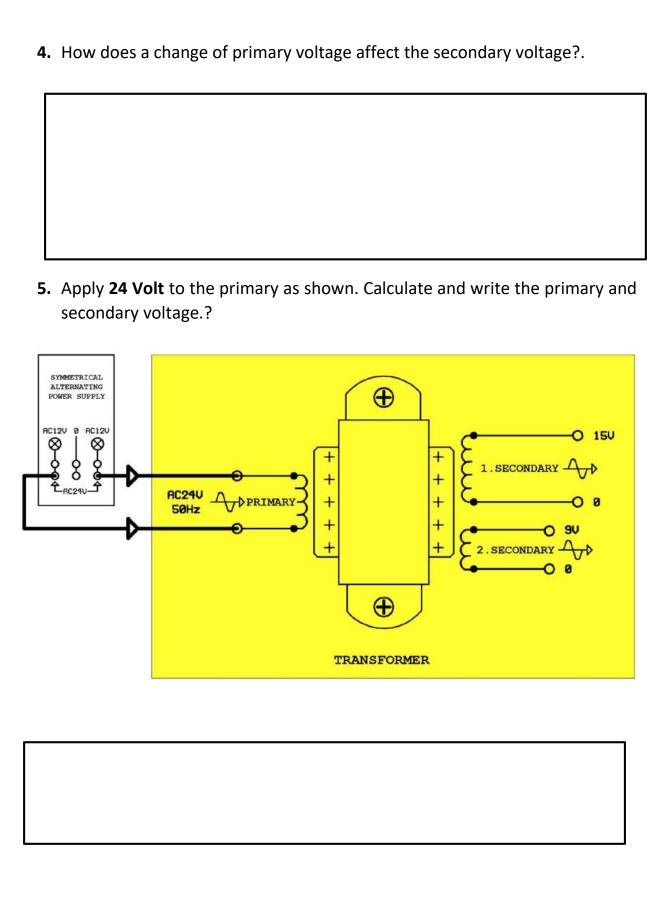

## **EXPERIMENT OBSERVATIONS**

| 1. | Is there an electrical connection between primary and secondary windings of transformer? Measure it with an ohmmeter. Write the result.        |       |       |       |       |     |    |      |      |     |      |     |     |     |    |  |  |     |      |
|----|------------------------------------------------------------------------------------------------------------------------------------------------|-------|-------|-------|-------|-----|----|------|------|-----|------|-----|-----|-----|----|--|--|-----|------|
|    |                                                                                                                                                |       |       |       |       |     |    |      |      |     |      |     |     |     |    |  |  |     |      |
|    | The 6                                                                                                                                          | =     |       |       |       |     |    |      |      |     |      |     |     |     |    |  |  |     | ock. |
| 2. | Connect the osciloscope CH1 to primary and CH2 to the secondar wind Plot the waveform of the voltages connected to ch1 and ch2 of oscilloscope |       |       |       |       |     |    |      |      |     |      |     |     |     |    |  |  |     |      |
|    |                                                                                                                                                | V - I |       |       |       |     |    |      |      |     |      |     |     |     |    |  |  |     |      |
|    |                                                                                                                                                |       |       |       |       |     |    |      |      |     |      |     |     |     |    |  |  | → t |      |
| 3. | Calcu                                                                                                                                          | ulate | and v | write | e the | pri | ma | ry a | nd s | eco | onda | ary | vol | tag | e? |  |  |     |      |
|    |                                                                                                                                                |       |       |       |       |     |    |      |      |     |      |     |     |     |    |  |  |     |      |